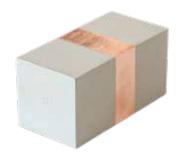

## **◆** BLANK BLOCKS

Hawke HF EMC blank modules are designed to fill spaces within the frame which are not required for services, thus allowing spare capacity for future requirements. Silver-loaded paint and copper strip wrapping ensures correct shielding.