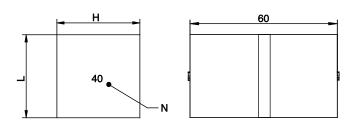

## ♦ Blank blocks

| TYPE       | H (mm) | W (mm) | LABEL (N) | WEIGHT (kg) |
|------------|--------|--------|-----------|-------------|
| HF150/E    | 15     | 15     | 15        | 0,02        |
| HF200/E    | 20     | 20     | 20        | 0,03        |
| HF300/E    | 30     | 30     | 30        | 0,08        |
| HF400/E    | 40     | 40     | 40        | 0,14        |
| HF600/E    | 60     | 60     | 60        | 0,31        |
| HF900/E    | 90     | 90     | 90        | 0,71        |
| HF1200/E   | 120    | 120    | 120       | 1,24        |
|            |        |        |           |             |
| HF90-30/E* | 90     | 30     | 90-30     | 0,24        |

## ◆ Round corner blank blocks

| TYPE        | H (mm) | W (mm) | LABEL (N) | R (mm) | WEIGHT (kg) |
|-------------|--------|--------|-----------|--------|-------------|
| HF200/E R20 | 20     | 20     | 20        | 20     | 0,03        |
| HF300/E R20 | 30     | 30     | 30        | 20     | 0,07        |